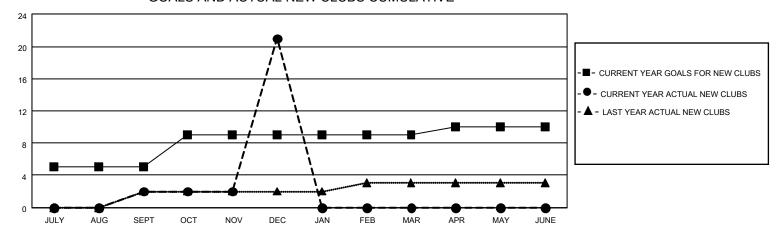

## GOALS AND ACTUAL NEW CLUBS CUMULATIVE

### **LOCATION INDIA** District 321A3 Results as of: 12/31/2020

| Clubs         |               |             |               | Members               |                       |                         |                                                    |  |
|---------------|---------------|-------------|---------------|-----------------------|-----------------------|-------------------------|----------------------------------------------------|--|
|               | RESULTS FOR   | R 2020-2021 |               | RESULTS FOR 2020-2021 |                       |                         |                                                    |  |
| QUARTER       | NEW CLUB GOAL | NEW CLUBS   | DROPPED CLUBS | QUARTER MEMB          | ER GROWTH NET<br>GOAL | MEMBER GROWTH<br>ACTUAL | DROPPED<br>MEMBERS ACTUAL<br>(including transfers) |  |
| JULY/AUG/SEPT | 5             | 2           | 0             | JULY/AUG/SEPT         | 55                    | 72                      | 47                                                 |  |
| OCT/NOV/DEC   | 4             | 19          | 0             | OCT/NOV/DEC           | 65                    | 500                     | 74                                                 |  |
| JAN/FEB/MAR   | 0             | 0           | 0             | JAN/FEB/MAR           | 50                    | 0                       | 0                                                  |  |
| APR/MAY/JUNE  | 1             | 0           | 0             | APR/MAY/JUNE          | 60                    | 0                       | 0                                                  |  |