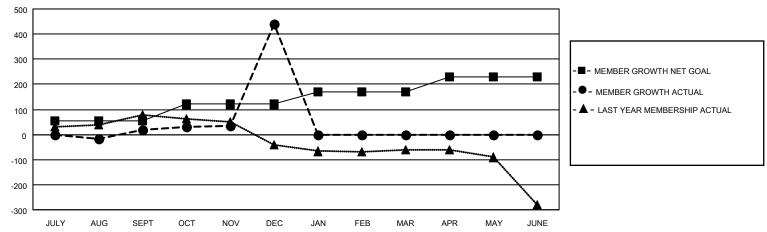

## GOALS AND ACTUAL MEMBERS CUMULATIVE

| DROPPED CLUBS: 0 |     | 48 CLUBS OF 114 ADDED 1 OR MORE<br>NEW MEMBERS | GENDER DISTRIBUTION             |                |     |
|------------------|-----|------------------------------------------------|---------------------------------|----------------|-----|
|                  |     |                                                | MALE                            | 1,716 (74.09%) |     |
|                  |     |                                                | FEMALE                          | 600 (25.91%)   |     |
| DROPPED MEMBERS  |     |                                                |                                 | ,              |     |
| DECEASED         | 6   | CLICK HERE FOR CUMULATIVE                      | TOTAL FAMILY UNIT MEMBERS       |                | 940 |
| CLUB CANCELLED 0 |     | MEMBERSHIP DATA                                |                                 |                |     |
| OTHER            | 115 |                                                | FAMILY MEMBERS PAYING HALF DUES |                | 509 |
| TOTAL            | 121 |                                                | 000                             |                |     |

### **LOCATION INDIA** District 321A3 Results as of: 12/31/2020

| Clubs         |               |             |               | Members               |                       |                         |                                                    |  |
|---------------|---------------|-------------|---------------|-----------------------|-----------------------|-------------------------|----------------------------------------------------|--|
|               | RESULTS FOR   | R 2020-2021 |               | RESULTS FOR 2020-2021 |                       |                         |                                                    |  |
| QUARTER       | NEW CLUB GOAL | NEW CLUBS   | DROPPED CLUBS | QUARTER MEMB          | ER GROWTH NET<br>GOAL | MEMBER GROWTH<br>ACTUAL | DROPPED<br>MEMBERS ACTUAL<br>(including transfers) |  |
| JULY/AUG/SEPT | 5             | 2           | 0             | JULY/AUG/SEPT         | 55                    | 72                      | 47                                                 |  |
| OCT/NOV/DEC   | 4             | 19          | 0             | OCT/NOV/DEC           | 65                    | 500                     | 74                                                 |  |
| JAN/FEB/MAR   | 0             | 0           | 0             | JAN/FEB/MAR           | 50                    | 0                       | 0                                                  |  |
| APR/MAY/JUNE  | 1             | 0           | 0             | APR/MAY/JUNE          | 60                    | 0                       | 0                                                  |  |